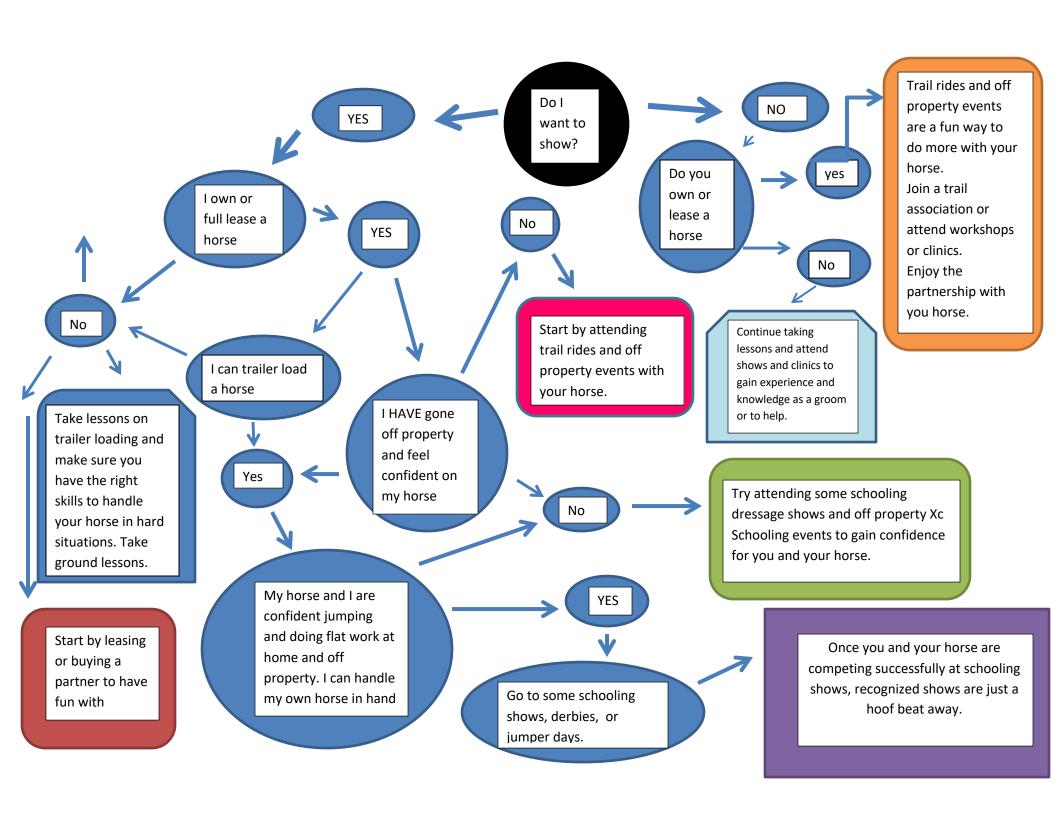

## So YOU WANT to show?

| You're Currently                                               | You should                                                                                    |
|----------------------------------------------------------------|-----------------------------------------------------------------------------------------------|
| In hour lessons.                                               | Work on skills to graduate to half hours lessons.                                             |
| In half hour lessons.                                          | Ask about lease riding.                                                                       |
| Lease riding.                                                  | Work on being confident riding in the outdoor and in large groups.                            |
| Riding outside in all three gaits controlled.                  | Sign up for a trail ride!                                                                     |
| Have trail ridden successfully.                                | Ask about going to a dressage show.                                                           |
| Jumping in the outdoor and around the property.                | Ask about cross country schooling options.                                                    |
| Have been cross country schooling.                             | Ask to sign up for a derby or jumps show.                                                     |
| You have competed at derbies and are jumping well of property. | Ask about a recognized event.                                                                 |
| You're competing recognized.                                   | Ask about programs to earn scholarships or grants.                                            |
| Competing at dressage schooling shows and excelling.           | Sign up for recognized.                                                                       |
| You're competing recognized in dressage or 3-day.              | Work on getting your medals. Qualifying for championships locally, regionally, or nationally! |

How to navigate IF showing is right for you.

Attend the PLS schooling shows camps and clinics. Join adventures off